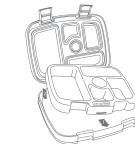

#### **Removing the Tray**

We have designed the compartment tray with a notch in the front to keep the tray from lifting when the lid is opened.

- To insert the tray, slightly angle the front down and insert it into the outside shell first (see image below). The notch will line up with its counterpart in the shell. Once done, simply push the back of the tray down into the shell.
- Do the opposite to remove the tray push the back of the tray up first and then slide out.