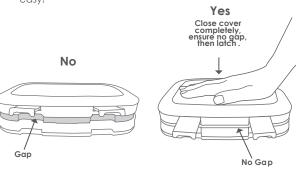

### Using Your Bentgo Kids

- Lift latches on the front of Bentgo Kids to open.
- 2. Fill compartment tray with your child's favorite foods.
- 3. Close the lid and secure the latches.
- Give to your child for an on-the-go meal Yes, it's that easy!